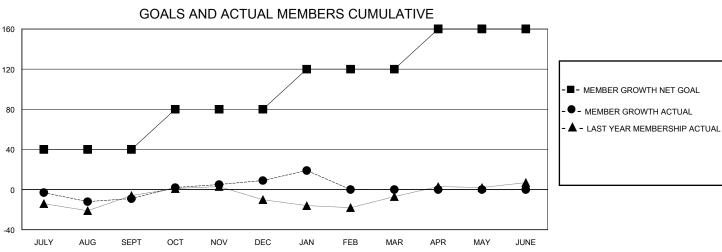

## District 5M 5

GMT: LOCATION MINNESOTA GMT CA

| •             |               |             |               |                               |                        |                         | •                                                  |  |
|---------------|---------------|-------------|---------------|-------------------------------|------------------------|-------------------------|----------------------------------------------------|--|
|               | Club          | s           |               | Members RESULTS FOR 2023-2024 |                        |                         |                                                    |  |
|               | RESULTS FOR   | R 2023-2024 |               |                               |                        |                         |                                                    |  |
| QUARTER       | NEW CLUB GOAL | NEW CLUBS   | DROPPED CLUBS | QUARTER MEME                  | BER GROWTH NET<br>GOAL | MEMBER GROWTH<br>ACTUAL | DROPPED<br>MEMBERS ACTUAL<br>(including transfers) |  |
| JULY/AUG/SEPT | 0             | 0           | 0             | JULY/AUG/SEPT                 | 40                     | 34                      | 40                                                 |  |
| OCT/NOV/DEC   | 0             | 0           | 0             | OCT/NOV/DEC                   | 40                     | 45                      | 26                                                 |  |
| JAN/FEB/MAR   | 0             | 0           | 0             | JAN/FEB/MAR                   | 40                     | 19                      | 6                                                  |  |
| APR/MAY/JUNE  | 1             | 0           | 0             | APR/MAY/JUNE                  | 40                     | 0                       | 0                                                  |  |